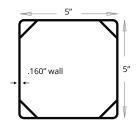

# **Post Specifications** 5 in x 5 in x .160 in

With gussets in each corner to ensure superior strength

1325 Marietta Ave Bellingham, WA 98226 TAKE A LOOK AT OUR FULL CATALOG: www.blacklinehhp.com