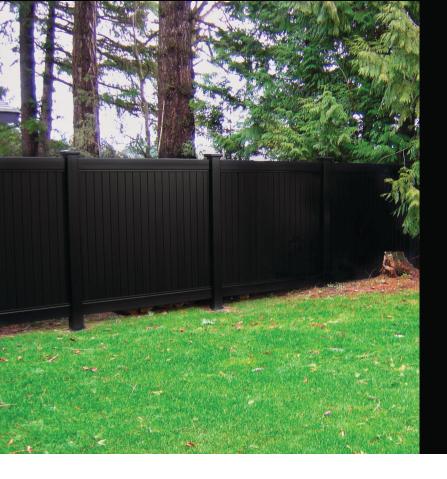

Our selection of black vinyl privacy fences add the perfect blend of sophistication and privacy to your property. Our fences add security and privacy to your property, and peace from your neighbors (admit it).

BLACKline™hhp is the first black vinyl fence and black vinyl railing system that is designed for high-temperature performance. Previous dark colored plastic fence materials have not had the advantage of our unique high-temperature thermoplastic formulations which eliminate the sag and distortion tendencies often found in other dark plastic fencing products.