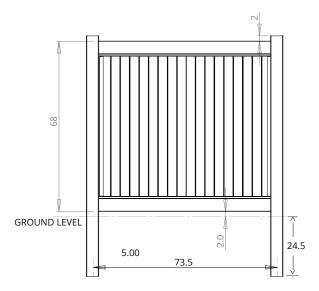

### **Typical Fence Section**

Our privacy fence system is customizable to any height required depending upon your application. Gates are available in any width 72" wide and under to suit your needs. combine 2 gates to create double gates.